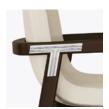

Steel Reinforced

Our patented steelreinforced joint system uses over 20 pieces of steel in most Kwalu chairs. Stop ongoing and costly furniture replacement.

**Bar & Counter Height** 

Counter and bar heights available.