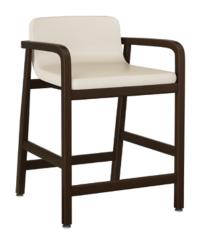

## madrid

Counter Stool

Chic and minimalist, the pre-molded seat of the Madrid Counter Stool has no separation, retains its shape, is smooth and comfortable. The seat fits inside the stool frame, made of easily cleaned Classic Kwalu material with stretchers on all sides. The Madrid is suitable for use at bars, counters, and high tables.

Model: MDDCST111 22W 22.5D 32.25H 19.5SW 18SD 24SH 28.5AH