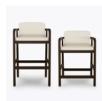

## madrid

Counter Stool

Chic and minimalist, the pre-molded seat of the Madrid Counter Stool has no separation, retains its shape, is smooth and comfortable. The seat fits inside the stool frame, made of easily cleaned Classic Kwalu material with stretchers on all sides. The Madrid is suitable for use at bars, counters, and high tables.

Model: MDDCST111 22W 22.5D 32.25H 19.5SW 18SD 24SH 28.5AH