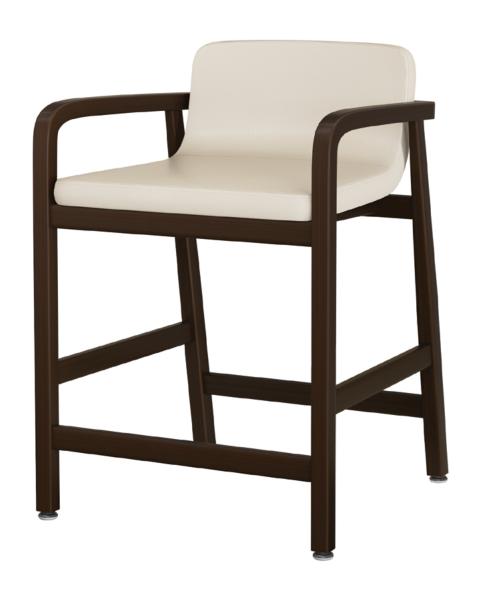

## madrid

Counter Stool

Chic and minimalist, the pre-molded seat of the Madrid Counter Stool has no separation, retains its shape, is smooth and comfortable. The seat fits inside the stool frame, made of easily cleaned Classic Kwalu material with stretchers on all sides. The Madrid is suitable for use at bars, counters, and high tables.

Model: MDDCST111 22W 22.5D 32.25H 19.5SW 18SD 24SH 28.5AH